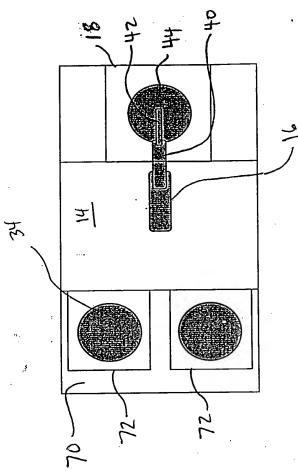

WAFER TRANSPORT SYSTEM AND METHOD YOO DOCKET NO. M-11439 US

1/5



5







FIG IB



TOGTHO EROBERCO

" Jayoff





WAFER TRANSPORT SYSTEM AND METHOD YOO DOCKET NO. M-11439 US 4/5 50 1 ALIGN WAFER Container WITH 52 Processing System Extend TRUNSport Device into 54 Contriner and Remore WATERS Place Waters 56 INTO LEADLOCK ARE AND No. WAFERS 58 LOADED Z 64. Return writing lyes 10 Remove WAFER From Containen 60 LOUDIOCK UND PLACE THEWARDIN PRICESS FIG. 4 Renare worker Erlan 62-Pweess Charber and place it into tooling module

nýatanz. Ohigui

## WAFER TRANSPORT SYSTEM AND METHOD YOO DOCKET NO. M-11439 US









Mer SB

TOGT+10 EGOGEGEO

ł